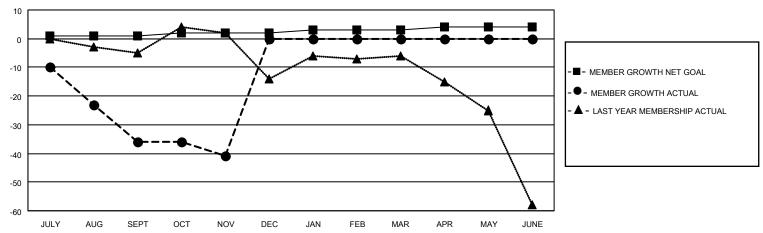

## LOCATION INDIANA District 25 F Results as of: 11/30/2020

| Clubs         |               |             |               | Members               |                        |                         |                                                    |  |
|---------------|---------------|-------------|---------------|-----------------------|------------------------|-------------------------|----------------------------------------------------|--|
|               | RESULTS FOR   | R 2020-2021 |               | RESULTS FOR 2020-2021 |                        |                         |                                                    |  |
| QUARTER       | NEW CLUB GOAL | NEW CLUBS   | DROPPED CLUBS | QUARTER MEME          | BER GROWTH NET<br>GOAL | MEMBER GROWTH<br>ACTUAL | DROPPED<br>MEMBERS ACTUAL<br>(including transfers) |  |
| JULY/AUG/SEPT | 0             | 0           | 0             | JULY/AUG/SEPT         | 1                      | 11                      | 44                                                 |  |
| OCT/NOV/DEC   | 0             | 0           | 0             | OCT/NOV/DEC           | 1                      | 9                       | 14                                                 |  |
| JAN/FEB/MAR   | 1             | 0           | 0             | JAN/FEB/MAR           | 1                      | 0                       | 0                                                  |  |
| APR/MAY/JUNE  | 0             | 0           | 0             | APR/MAY/JUNE          | 1                      | 0                       | 0                                                  |  |